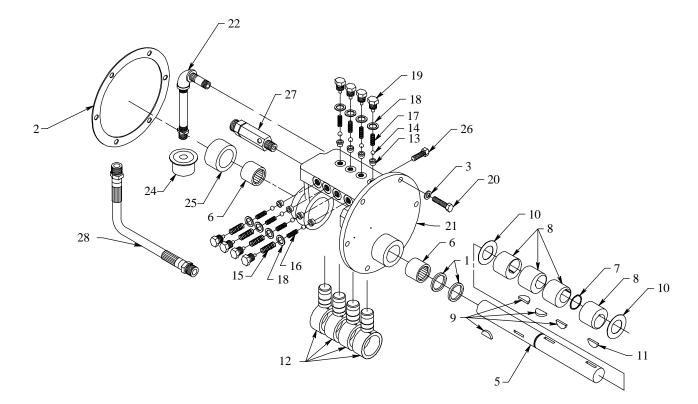

## MODEL 40 PUMP PARTS LIST

| NO. | PART<br>NO. | QTY.<br>REQ. |                               | NO.                                                                                                                                                                                                                           | PART<br>NO. | QTY.<br>REQ. | PART DESCRIPTION                               |
|-----|-------------|--------------|-------------------------------|-------------------------------------------------------------------------------------------------------------------------------------------------------------------------------------------------------------------------------|-------------|--------------|------------------------------------------------|
|     | 1433        |              | SEAL KIT                      | 18                                                                                                                                                                                                                            | 1009        | 8            | WASHER                                         |
| 1   | 1028        | 2            | OIL SEAL                      | 19                                                                                                                                                                                                                            | 1008        | 8            | PORT STUD                                      |
| 2   | 1012        | 1            | PUMP GASKET                   |                                                                                                                                                                                                                               |             |              | REMAINING PUMP PARTS                           |
| 3   | 1030        | 6            | ALUMINUM WASHER               |                                                                                                                                                                                                                               | 1025        | -            |                                                |
|     | 1434        |              | SHAFT AND BEARING KIT         | 20                                                                                                                                                                                                                            | 1035        | 6            | CAP SCREWS                                     |
| 5   | 1005        | 1            | SHAFT                         | 21                                                                                                                                                                                                                            | 1054        |              | PUMP CASTING (Not Sold Seperately)             |
| 6   | 1023        | 2            | NEEDLE BEARING                | 22                                                                                                                                                                                                                            | 1664        | 1            | INTAKE PIPE                                    |
| 7   | 29466A      | _            | SPIROLOX RING                 | 24                                                                                                                                                                                                                            | 2664        | 1            | INTAKE SCREEN                                  |
|     | 29400A      | 1            |                               | 25                                                                                                                                                                                                                            | 1033        | 1            | REAR BEARING HOUSING                           |
| 8   | 1004        | 4            | ECCENTRICS                    | 26                                                                                                                                                                                                                            | 1040        | 1            | HOUSING SET SCREW & NUT                        |
| 9   | 1026        | 4            | KEY, ECCENTRIC                | 27                                                                                                                                                                                                                            | 1060        | 1            | RELIEF VALVE (SPECIFY PUMP MODEL,              |
| 10  | 1055        | 3            | NYLON THRUST WASHER           |                                                                                                                                                                                                                               |             |              | SERIAL#, PRESS. & RPM                          |
| 11  | 1027        | 1            | KEY                           | 28                                                                                                                                                                                                                            |             |              | HOSE - SPECIFY RESERVOIR SIZE<br>WHEN ORDERING |
|     | 1435        |              | PISTON and CONNECTING ROD KIT |                                                                                                                                                                                                                               |             |              |                                                |
| 12  | 1006        | 4            | PISTON and ROD ASSEMBLY       |                                                                                                                                                                                                                               |             |              |                                                |
|     | 1436        |              | INTAKE and EXHAUST VALVE KIT  |                                                                                                                                                                                                                               |             |              |                                                |
| 13  | 1043        | 8            | SEAT                          |                                                                                                                                                                                                                               |             |              |                                                |
| 14  | 1015        | 8            | BALL                          | NOTE: LETTER CODE INDICATES RELIEF PRESS. SETTING AND<br>IS LOCATED ON REAR MAIN BEARING HOUSING. NEW<br>VALVE GASKETS ARE RECOMMENDED WHEN<br>REPLACING PUMP. THE PUMP MODEL # AND SERIAL #<br>ARE LOCATED ON FRONT OF PUMP. |             |              |                                                |
| 15  | 1041        | 4            | CAGE SPRING                   |                                                                                                                                                                                                                               |             |              |                                                |
| 16  | 2264        | 4            | EXHAUST SPRING                |                                                                                                                                                                                                                               |             |              |                                                |
| 17  | 1016        | 4            | INTAKE SPRING                 |                                                                                                                                                                                                                               |             |              |                                                |